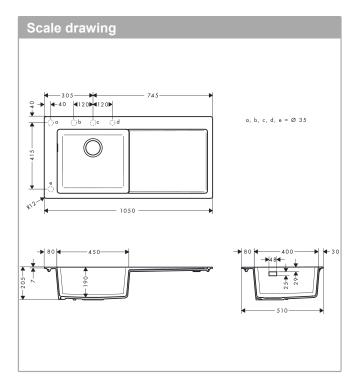

## product features

· cut-out dimensions: 1030 x 490 mm

· material: SilicaTec

· number of bowls: 1 main bowl

· with drainage

 tap hole for drilling is predefined (see scale drawing), diamond drill included

orientation: bowl leftcabinet size: 60 cm

· installation type: topmount

· position overflow: on the left side of the bowl

· for installation in worktops from 20 mm

· sink depth: 190 mm

 waste set not included - please order one waste set from the required parts