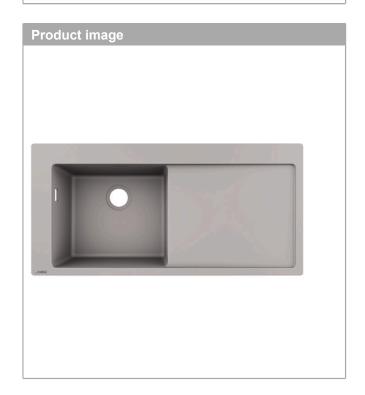

## **S5110-F450 Built-in sink 450 with drainboard right** Finish: **Concretegrey** Article Number: **43330380**

## product features

· cut-out dimensions: 1030 x 490 mm

· material: SilicaTec

· number of bowls: 1 main bowl

· with drainage

 tap hole for drilling is predefined (see scale drawing), diamond drill included

orientation: bowl leftcabinet size: 60 cm

· installation type: topmount

· position overflow: on the left side of the bowl

· for installation in worktops from 20 mm

· sink depth: 190 mm

 waste set not included - please order one waste set from the required parts